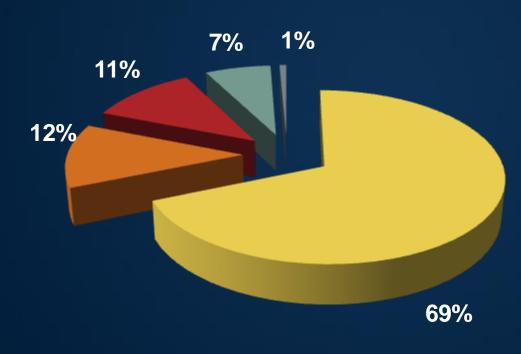

#### **EU BUDGET: REVENUE**

■ GNI-based own resource

- VAT-based own resource
- Traditional own resources (custom duties, sugar levies)
- Other revenue (fines, contributions to programmes, taxes on EU staff salaries)
- Surplus from previous year

**Source: European Commission** 