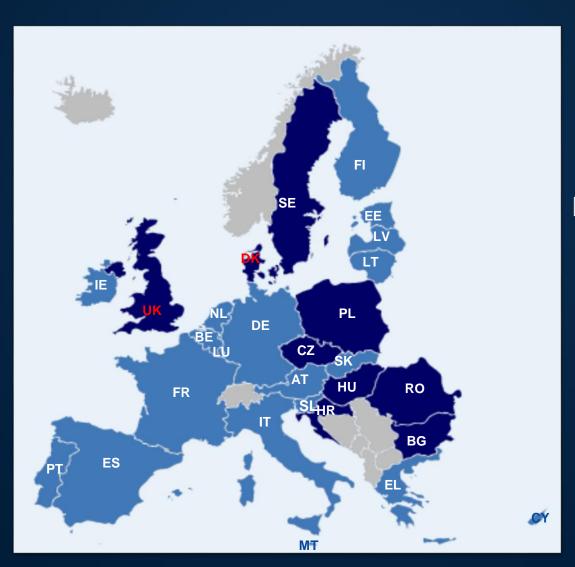

### **THE EURO 2016**

### **EU** member states

- With the Euro 19
- □ Without the Euro 9 With an opt-out: UK and Denmark