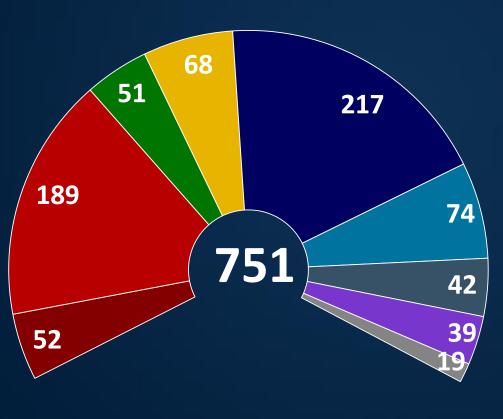

# **SEAT DISTRIBUTION**

**751** 

| Germany         | 96        | Austria   | 18 |
|-----------------|-----------|-----------|----|
| France          | 74        | Bulgaria  | 17 |
| United Kingdom  | <b>73</b> | Denmark   | 13 |
| Italy           | <b>73</b> | Finland   | 13 |
| Spain           | 54        | Slovakia  | 13 |
| Poland          | 51        | Croatia   | 11 |
| Romania         | 32        | Ireland   | 11 |
| The Netherlands | 26        | Lithuania | 11 |
| Belgium         | 21        | Latvia    | 8  |
| Czech Republic  | 21        | Slovenia  | 8  |
| Greece          | 21        | Estonia   | 6  |
| Hungary         | 21        | Cyprus    | 6  |
| Portugal        | 21        | Luxemburg | 6  |
| Sweden          | 20        | Malta     | 6  |