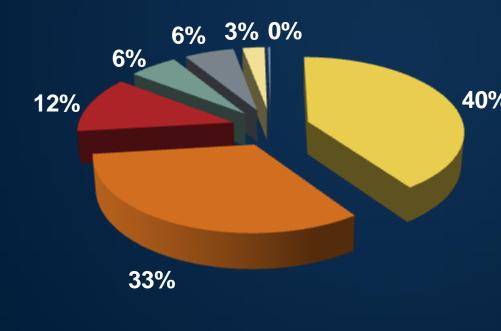

#### **POLITICAL GROUPS**

European People's **Party** 

S&D

Conservatives and Reformists

Europe of Freedom and Direct Democracy

**Europe of Nations** and Freedom

N-A

Non-attached